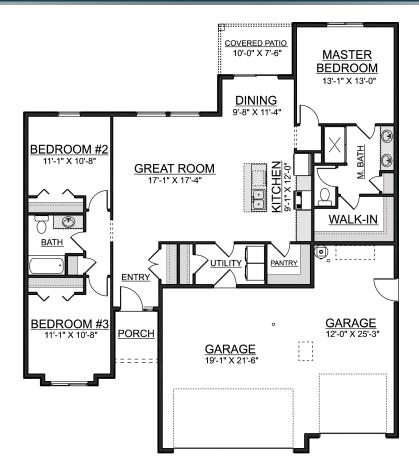

## THE DRIFTWOOD

| TOTAL AREA: | 1,496 sq ft | Visit us anytime at                         |
|-------------|-------------|---------------------------------------------|
| BEDROOMS:   | 3           | of all of our floor p                       |
| BATHROOMS:  | 2           | <ul> <li>All prices subject to c</li> </ul> |
| GARAGE STAL | LS: 3       | <ul> <li>Lot price not included</li> </ul>  |
| WIDTH:      | 50'         | <ul> <li>Price subject to change</li> </ul> |
| DEPTH:      | 58'         | <ul> <li>Floor Plan may show</li> </ul>     |
|             |             | <ul> <li>Uparade pricina avai</li> </ul>    |