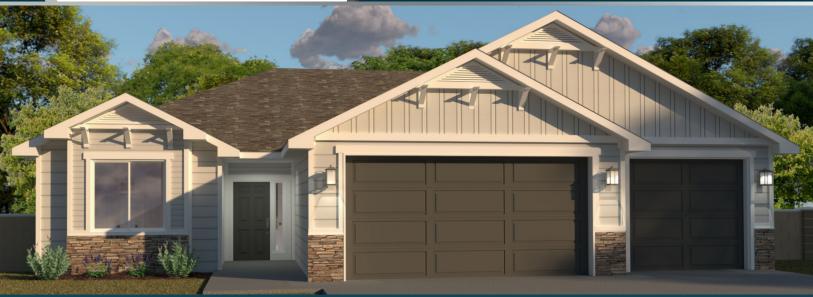

## THE DRIFTWOOD

| TOTAL AREA: | 1,496 sq ft | Visit us anytime at                         |
|-------------|-------------|---------------------------------------------|
| BEDROOMS:   | 3           | of all of our floor p                       |
| BATHROOMS:  | 2           | <ul> <li>All prices subject to c</li> </ul> |
| GARAGE STAL | LS: 3       | <ul> <li>Lot price not included</li> </ul>  |
| WIDTH:      | 50'         | <ul> <li>Price subject to change</li> </ul> |
| DEPTH:      | 58'         | <ul> <li>Floor Plan may show</li> </ul>     |
|             |             | <ul> <li>Uparade pricina avai</li> </ul>    |